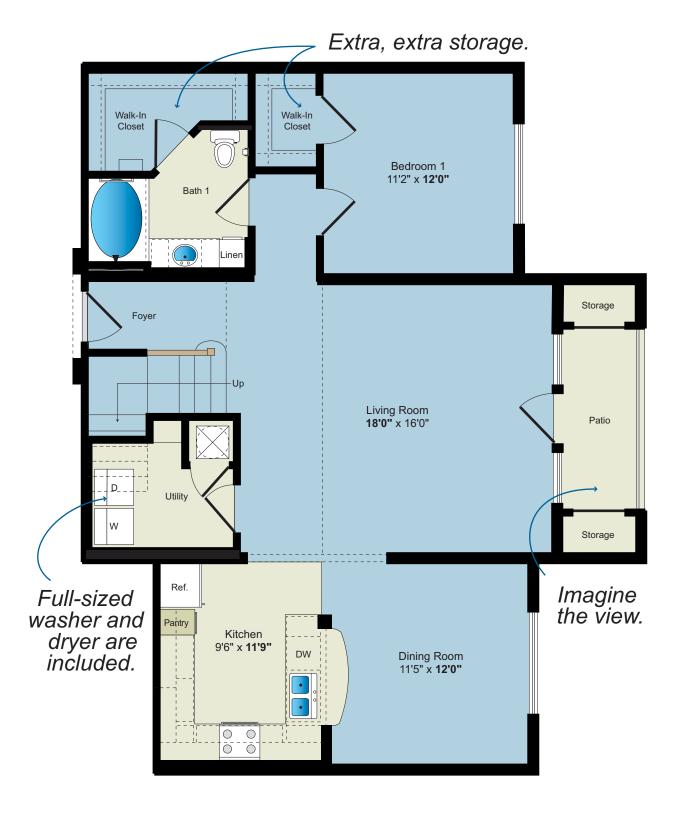

Franklin Five - 4BR/4BA First Floor Approximately 1,168 Sq. Ft.

All renderings, maps, landscaping, elevations and plans are artist's conceptions and are not to scale. The developer/builder reserves the right in its sole discretion to make modifications to maps, plans, renderings, specifications, materials, features or colors without notice.