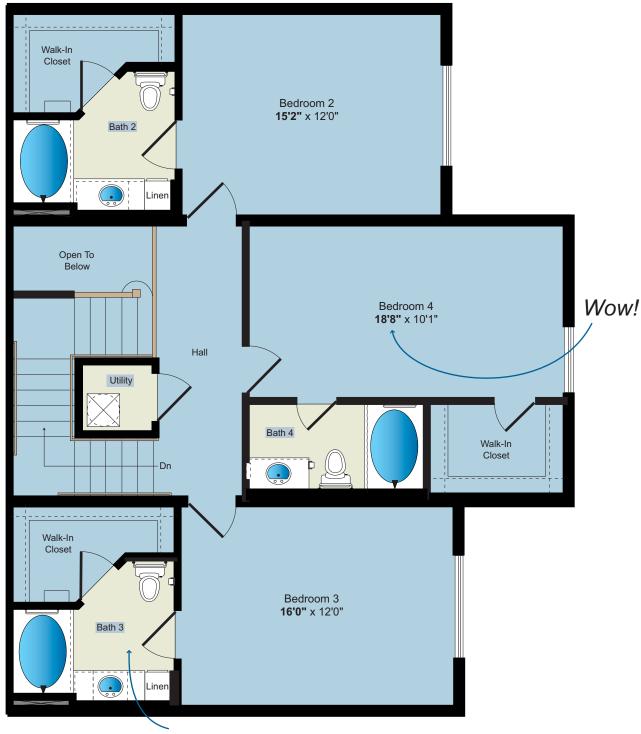

Plans, prices, descriptions and amenities are subject to change without notice. E.&.O.E

Does anyone else have four bathrooms?

Franklin Five - 4BR/4BA Second Floor Approximately 1,103 Sq. Ft.

All renderings, maps, landscaping, elevations and plans are artist's conceptions and are not to scale. The developer/builder reserves the right in its sole discretion to make modifications to maps, plans, renderings, specifications, materials, features or colors without notice.