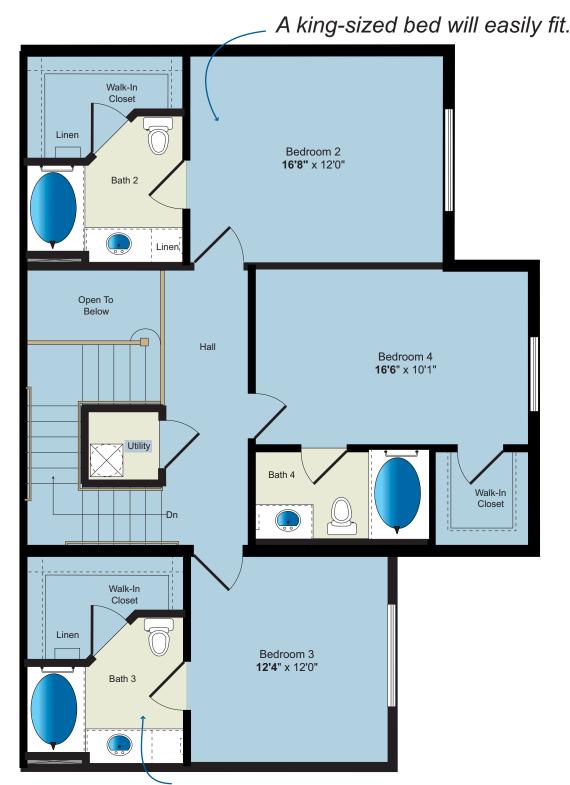

Four big bathrooms in this home.

Franklin Four - 4BR/4BA Second Floor Approximately 998 Sq. Ft.

All renderings, maps, landscaping, elevations and plans are artist's conceptions and are not to scale. The developer/builder reserves the right in its sole discretion to make modifications to maps, plans, renderings, specifications, materials, features or colors without notice.