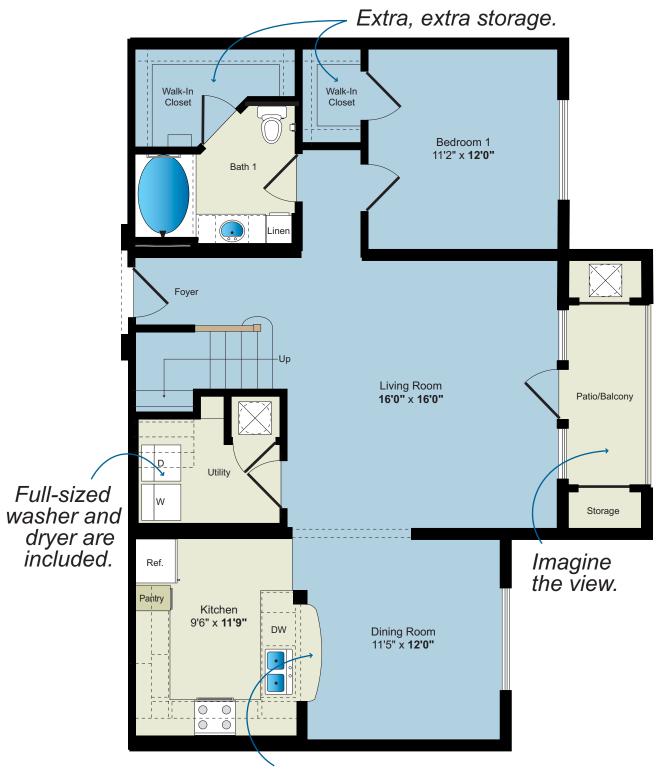

Dining island offers unlimited possibilities.

Franklin Four - 4BR/4BA First Floor Approximately 1,114 Sq. Ft.

All renderings, maps, landscaping, elevations and plans are artist's conceptions and are not to scale. The developer/builder reserves the right in its sole discretion to make modifications to maps, plans, renderings, specifications, materials, features or colors without notice.