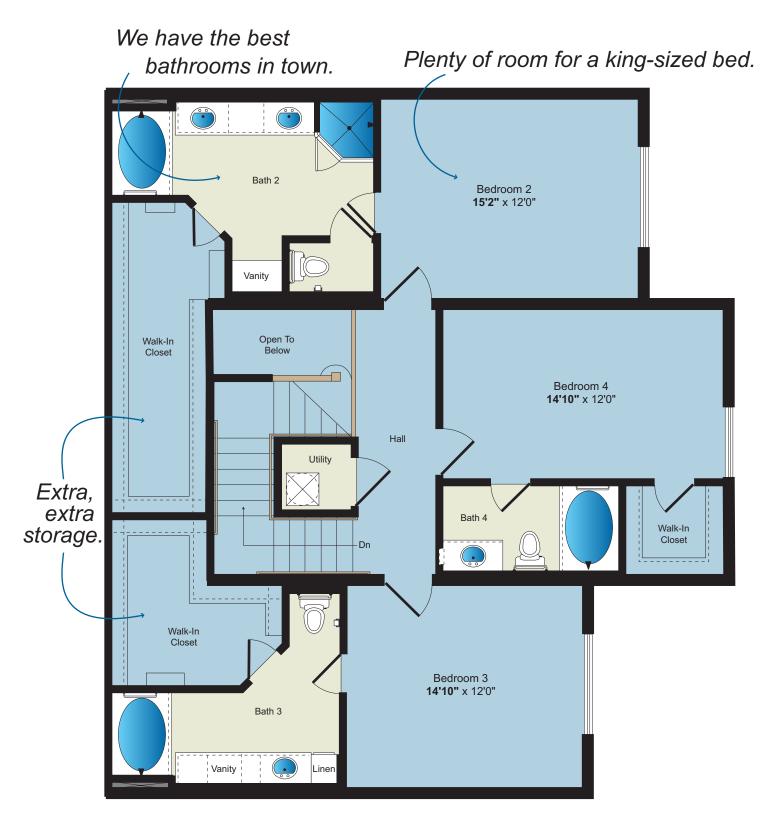

Franklin One - 4BR/4BA Second Floor Approximately 1,248 Sq. Ft.

All renderings, maps, landscaping, elevations and plans are artist's conceptions and are not to scale. The developer/builder reserves the right in its sole discretion to make modifications to maps, plans, renderings, specifications, materials, features or colors without notice.