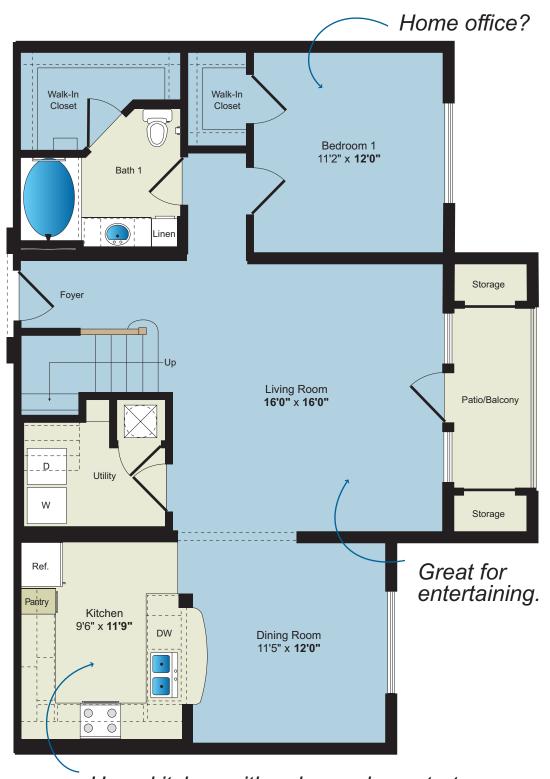

Huge kitchen with enhanced countertop space.

Franklin One - 4BR/4BA First Floor Approximately 1,114 Sq. Ft.

All renderings, maps, landscaping, elevations and plans are artist's conceptions and are not to scale. The developer/builder reserves the right in its sole discretion to make modifications to maps, plans, renderings, specifications, materials, features or colors without notice.