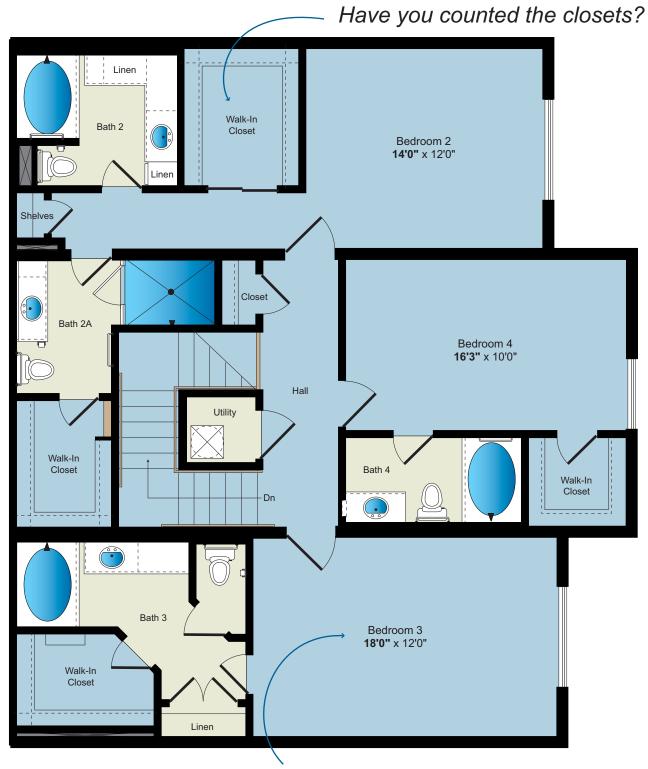

Bedroom is larger than most studio apartments. (Except ours!)

Franklin Six - 4BR/5BA Second Floor Approximately 1,389 Sq. Ft.

All renderings, maps, landscaping, elevations and plans are artist's conceptions and are not to scale. The developer/builder reserves the right in its sole discretion to make modifications to maps, plans, renderings, specifications, materials, features or colors without notice.