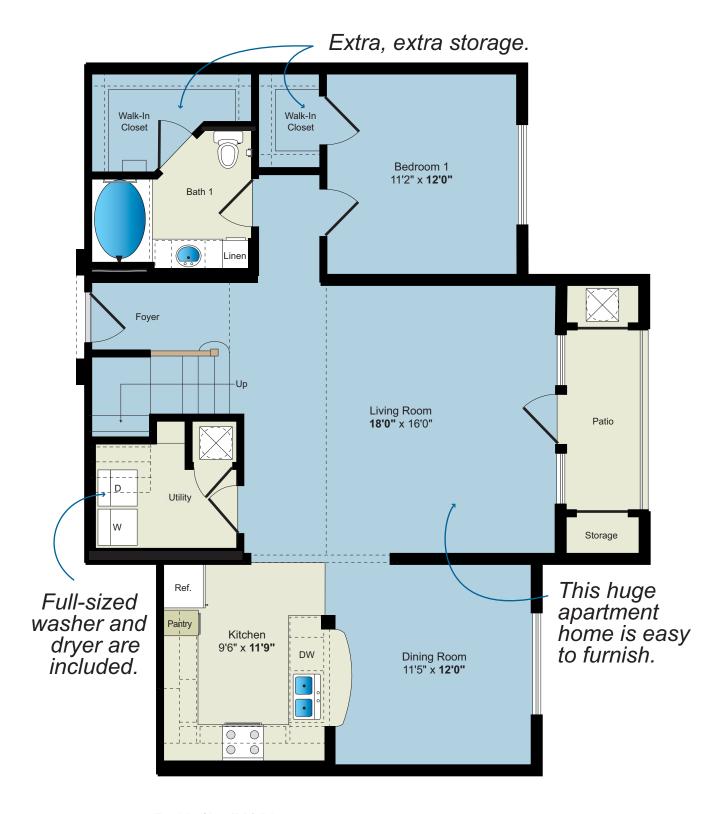

Franklin Six - 4BR/5BA First Floor Approximately 1,168 Sq. Ft.

All renderings, maps, landscaping, elevations and plans are artist's conceptions and are not to scale. The developer/builder reserves the right in its sole discretion to make modifications to maps, plans, renderings, specifications, materials, features or colors without notice.