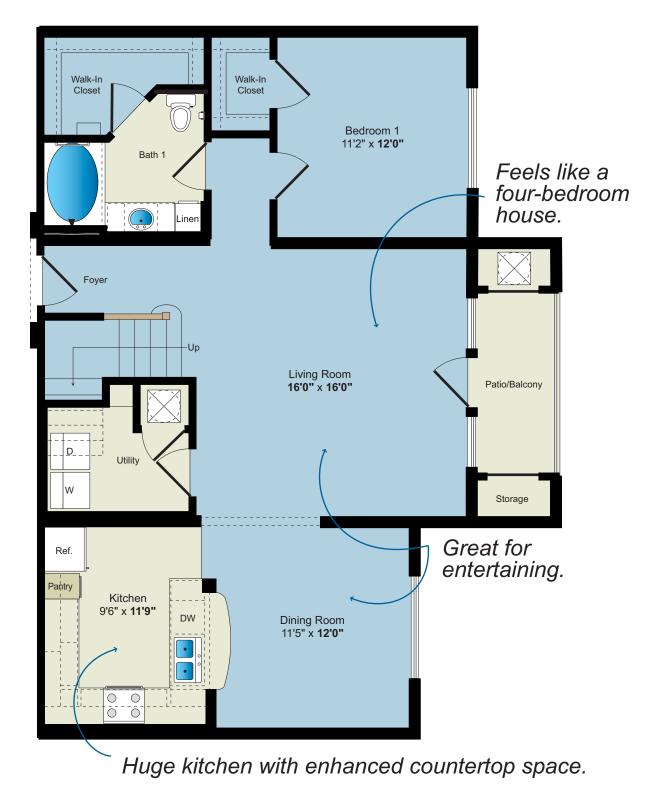

Franklin Three - 4BR/5BA First Floor Approximately 1,114 Sq. Ft.

All renderings, maps, landscaping, elevations and plans are artist's conceptions and are not to scale. The developer/builder reserves the right in its sole discretion to make modifications to maps, plans, renderings, specifications, materials, features or colors without notice.