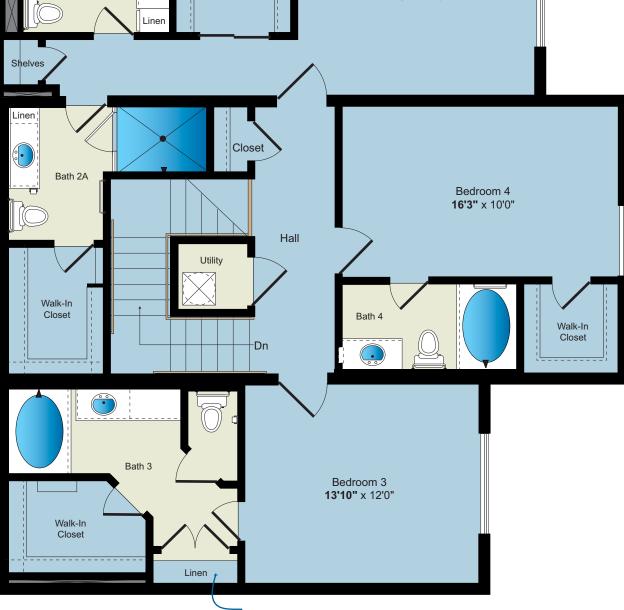

Plenty of room for a king-sized bed.

Bedroom 2
14'0" x 12'0"

Bedroom 4
16'3" x 10'0"

Too many closets to count.

Franklin Three - 4BR/5BA Second Floor Approximately 1,298 Sq. Ft.

All renderings, maps, landscaping, elevations and plans are artist's conceptions and are not to scale. The developer/builder reserves the right in its sole discretion to make modifications to maps, plans, renderings, specifications, materials, features or colors without notice.