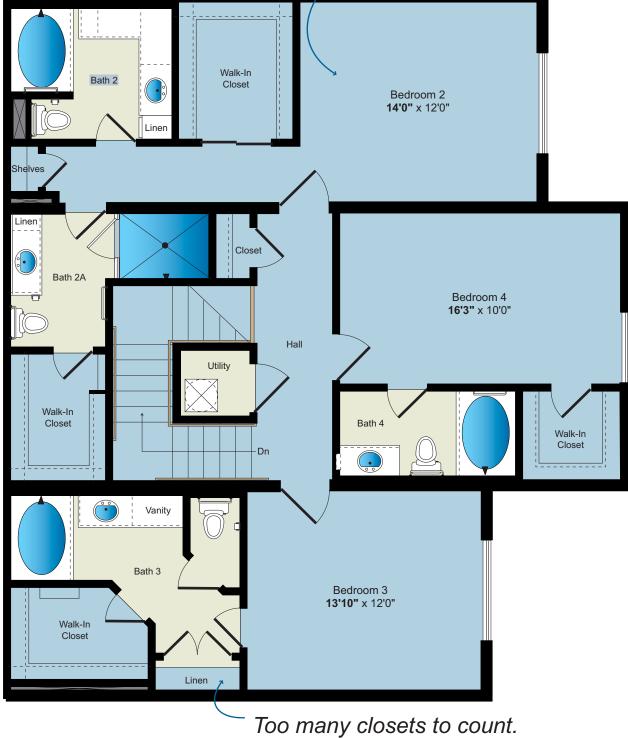

Plans, prices, descriptions and amenities are subject to change without notice. E.&.O.E

Plenty of room for a king-sized bed.

Franklin Two - 4BR/5BA Second Floor Approximately 1,284 Sq. Ft.

All renderings, maps, landscaping, elevations and plans are artist's conceptions and are not to scale. The developer/builder reserves the right in its sole discretion to make modifications to maps, plans, renderings, specifications, materials, features or colors without notice.

Plans, prices, descriptions and amenities are subject to change without notice. E.&.O.E