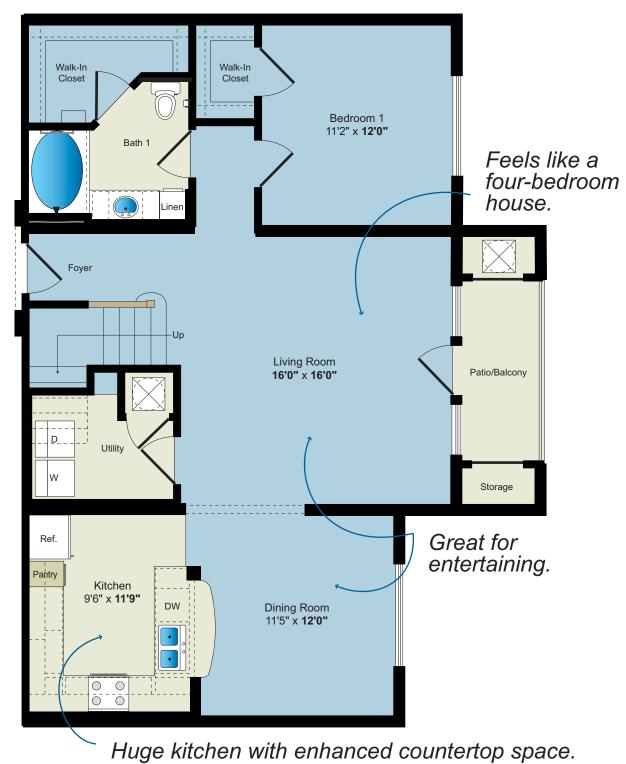

Franklin Two - 4BR/5BA

First Floor Approximately 1,114 Sq. Ft.

All renderings, maps, landscaping, elevations and plans are artist's conceptions and are not to scale. The developer/builder reserves the right in its sole discretion to make modifications to maps, plans, renderings, specifications, materials, features or colors without notice.