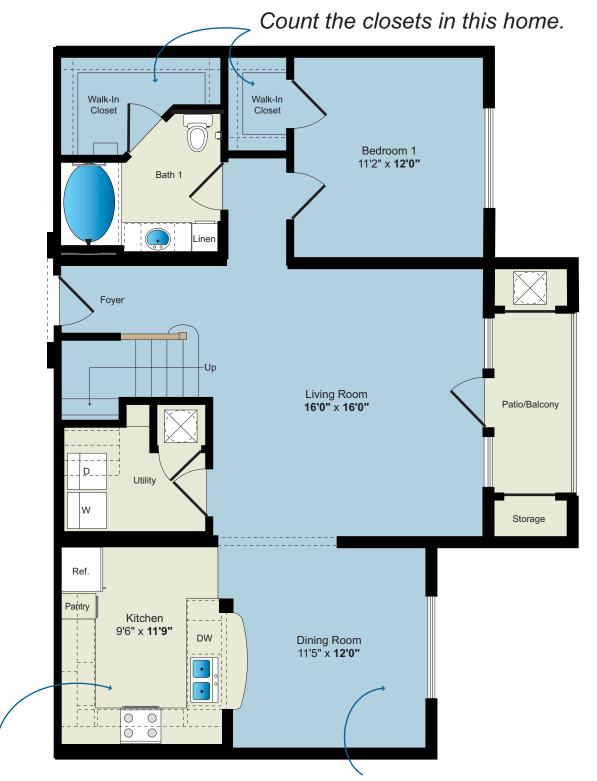

Plenty of room for two cooks in this kitchen. Wow! Size is everything.

Evangeline One - 3BR/4BA First Floor Approximately 1,114 Sq. Ft.

All renderings, maps, landscaping, elevations and plans are artist's conceptions and are not to scale. The developer/builder reserves the right in its sole discretion to make modifications to maps, plans, renderings, specifications, materials, features or colors without notice.