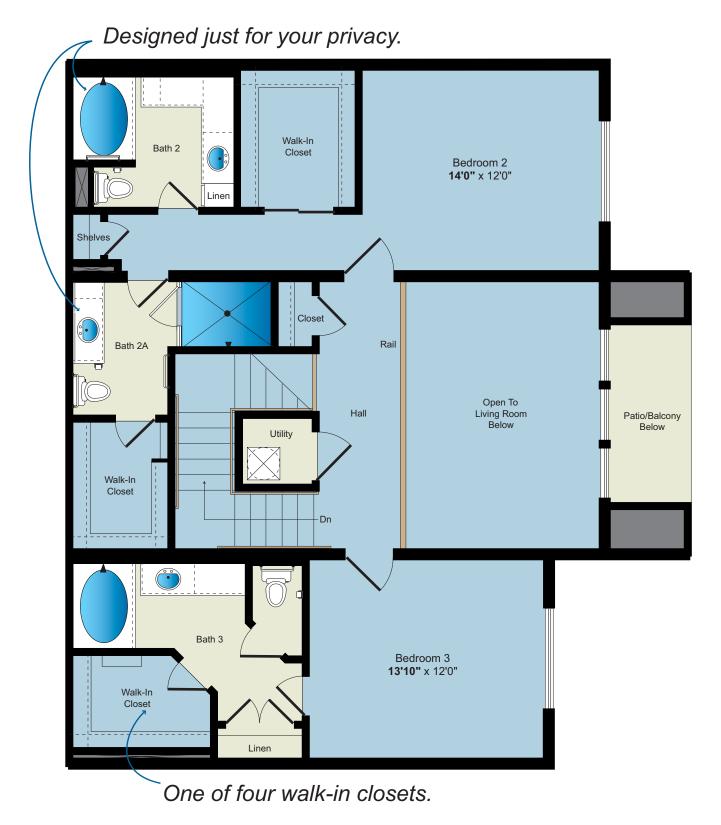

Plans, prices, descriptions and amenities are subject to change without notice. E.&.O.E

Evangeline One - 3BR/4BA with 3 Walk-In Closets Second Floor Approximately 1,006 Sq. Ft.

All renderings, maps, landscaping, elevations and plans are artist's conceptions and are not to scale. The developer/builder reserves the right in its sole discretion to make modifications to maps, plans, renderings, specifications, materials, features or colors without notice.