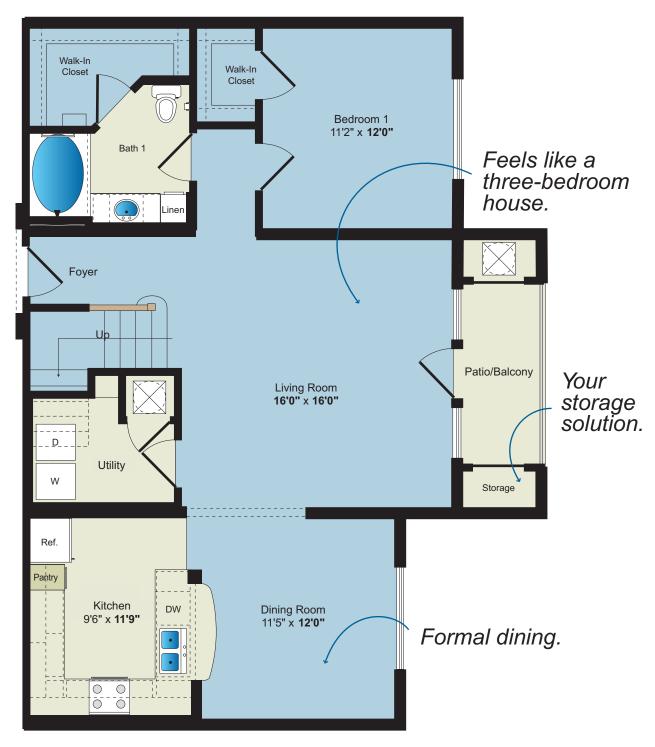

Evangeline Three - 3BR/3BA First Floor Approximately 1,114 Sq. Ft.

All renderings, maps, landscaping, elevations and plans are artist's conceptions and are not to scale. The developer/builder reserves the right in its sole discretion to make modifications to maps, plans, renderings, specifications, materials, features or colors without notice.