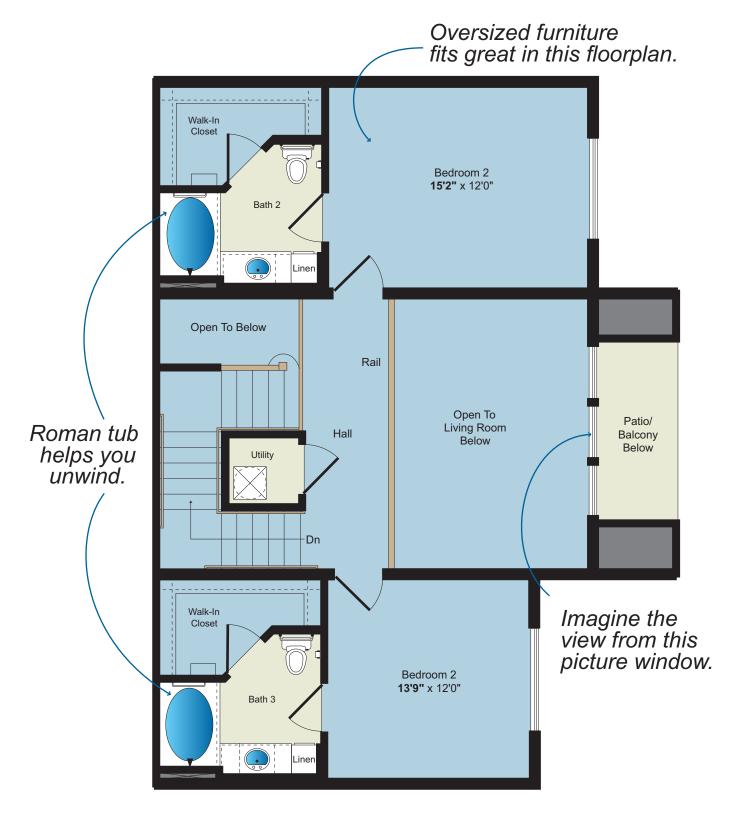

Evangeline Three - 3BR/3BA Second Floor Approximately 720 Sq. Ft.

All renderings, maps, landscaping, elevations and plans are artist's conceptions and are not to scale. The developer/builder reserves the right in its sole discretion to make modifications to maps, plans, renderings, specifications, materials, features or colors without notice.