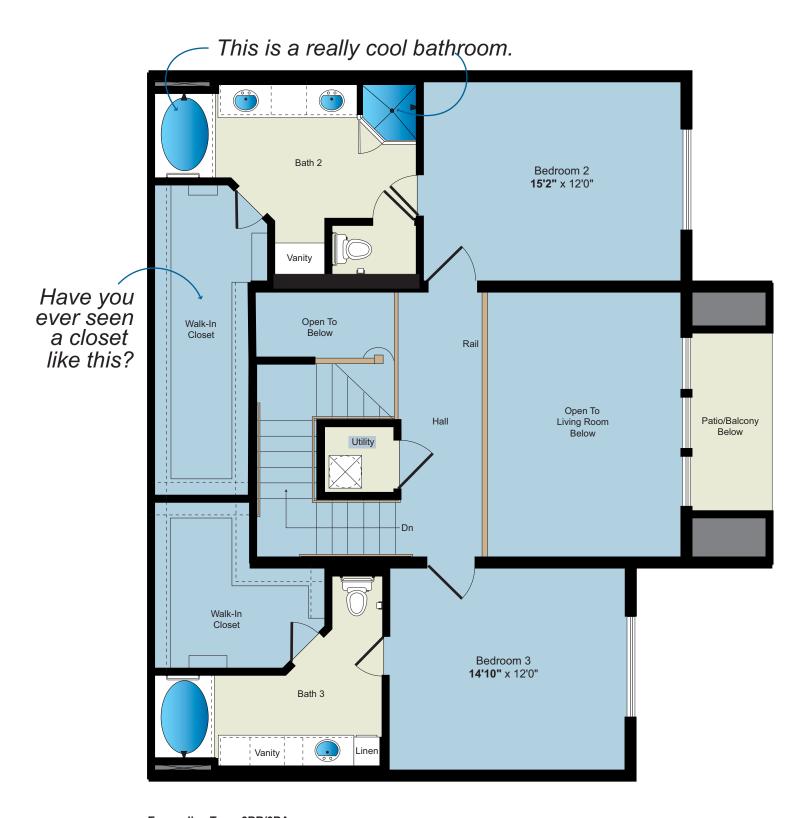

Plans, prices, descriptions and amenities are subject to change without notice. E.&.O.E

Evangeline Two - 3BR/3BA Second Floor Approximately 971 Sq. Ft.

All renderings, maps, landscaping, elevations and plans are artist's conceptions and are not to scale. The developer/builder reserves the right in its sole discretion to make modifications to maps, plans, renderings, specifications, materials, features or colors without notice.