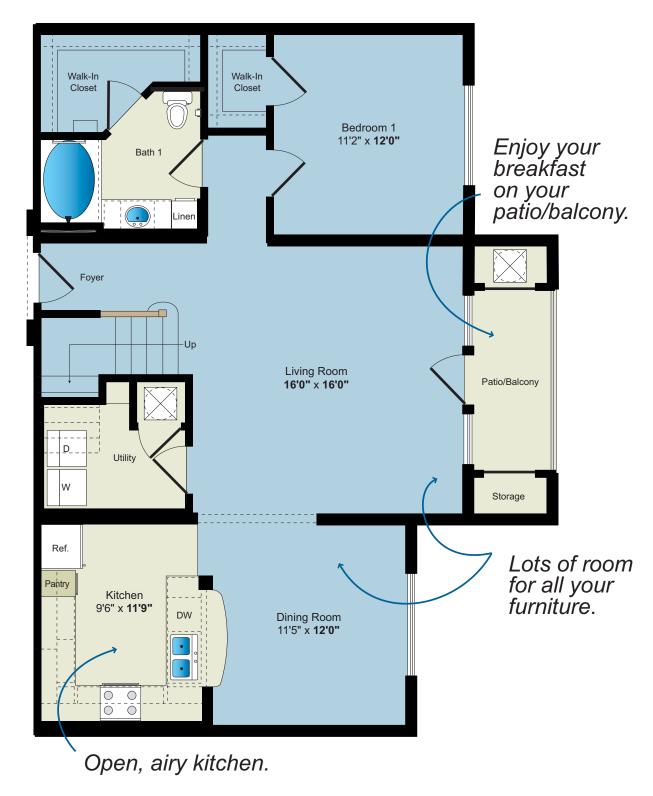

Evangeline Two - 3BR/3BA First Floor Approximately 1,114 Sq. Ft.

All renderings, maps, landscaping, elevations and plans are artist's conceptions and are not to scale. The developer/builder reserves the right in its sole discretion to make modifications to maps, plans, renderings, specifications, materials, features or colors without notice.